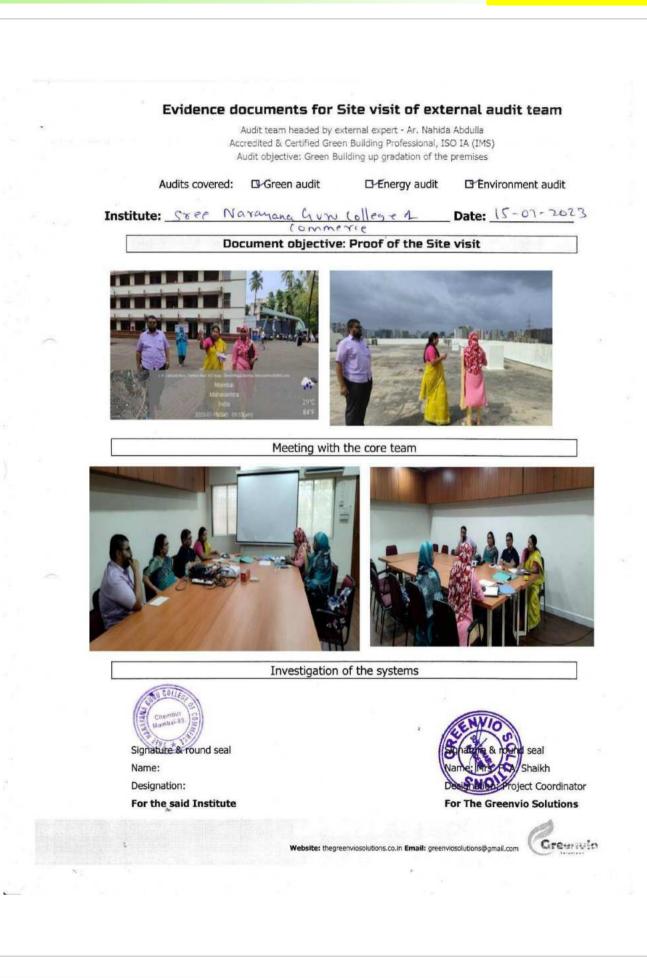

o be<br>explored.                                                                 |
| Environ                                                                   | ment Audit                                                                                                               |
| -good green wher zy<br>area available                                     | - Ecological 31 campus<br>beautification can be<br>undestation.                                                          |
| Signature & round seal<br>Name:<br>Designation:<br>For the said Institute | Signature<br>Name: Mrs.<br>Designation: Project Coordinat<br>For The Greenvio Solutions<br>greenviosolutions@gmail.com   |



#### **On-site investigation and physical verification**

Evidence of visit on Saturday, 15 July 2023

Green



# Disclaimer

The Audit Team has prepared this report for the **Sree Narayana Guru College of Commerce** located at <u>P. L. Lokhande Marg, Chembur (West), Mumbai - 400089,</u> <u>Maharashtra, India</u> based on input data submitted by the Institute analysed by the team to the best of their abilities.

The details have been consolidated and thoroughly studied as per the various guidelines for Green Buildings available in National and International Standards; the report has been generated based on comparative analysis of the existing facilities and the prerequisites formulated by various standards. The inputs derived are a result of the inspection and research. These will further enhance and develop a Healthy and Sustainable Institution.

These can be implemented phase wise or as a whole