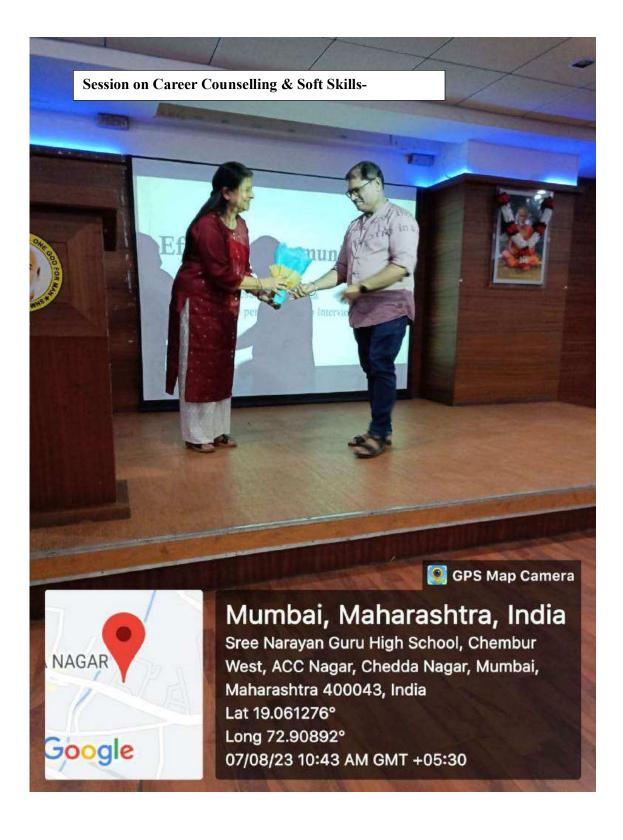

U COLLEGEOF COMMERCE P. L. LOKHANDE MARG, CHEMBUR, MUMBAI – 400089

### CAREER COUNSELLING & SKILL DEVELOPMENT COMMITTEE AND COMPETITIVE EXAMS COMMITTEE

IN ASSOCIATION WITH 'IQAC' ORGANISES A SESSION ON

# CAREER COUNSELLING AND SOFT Skills

ON MONDAY 7TH AUGUST, 2023 VENUE & TIME 1ST FLOOR, SEMINAR HALL FROM: 10:30 A.M. ONWARDS

Register yourse

https://forms.gle/VxuiDN1fipwH3R7G9

SCAN IT

#### SREE NARAYANA GURU COLLEGE OF COMMERCE

#### P. L. LOKHANDE MARG, CHEMBUR, MUMBAI – 400089

### Session on Career Counselling & Soft Skills-Resume Building and Mock Interview Skills

### by Career Counselling & Skill Development Committee

### and Competitive Exams Committee

Date – 7<sup>th</sup> August, 2023.

Venue-Seminar Hall – 1st floor, new building.

Timings- 10:30 am to 11:30 am.













Note : Captured by GPS Map Camera

Note : Captured by GPS Map Camera



# SREE NARAYANA GURU COLLEGE OF COMMERCE

**1.3.1 Integration of Cross-Cutting Issues** 

### ACADEMIC YEAR

2023-24

This document contains records of Constitution Day Celebration by NSS.

### SREE NARAYANA GURU COLLEGE OF COMMERCE NSS DEPARTMENT CONSTITUTION DAY CELEBRATION

#### Date: 26-11-2023

#### Introduction:

The Constitution Day Celebration organized by the National Service Scheme (NSS) on 26-11-2023 aimed to commemorate the adoption of the Indian Constitution and uphold the principles of democracy, justice, and equality enshrined therein.

#### Activities:

The event featured various activities, including discussions, debates, and educational sessions focused on the significance of the Indian Constitu