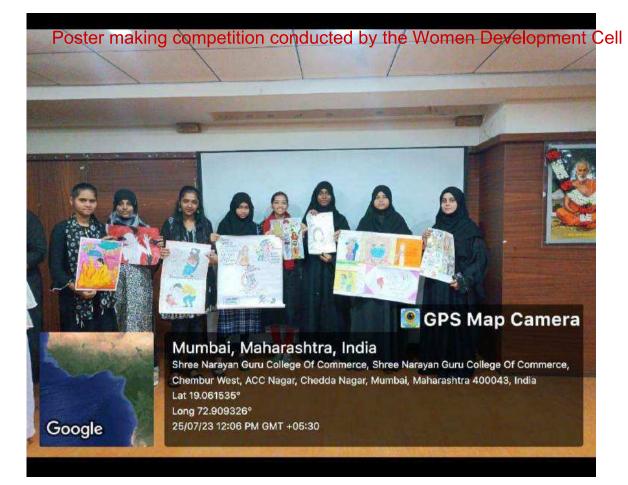

### TABLE OF CONTENT

| Sr. No. | Cross-Cutting Issues                                                                                | Page No. |
|---------|-----------------------------------------------------------------------------------------------------|----------|
| 1       | Professional Ethics - Certificate Course in Business Ethics                                         | 4-42     |
| 2       | Professional Ethics - Session on "Sahi se Business - An<br>Introductory Session on Business Ethics" | 44-52    |
| 3       | Professional Ethics - Seminar on "Career Counselling and Soft<br>Skills"                            | 54-68    |
| 4       | Human Rights - Constitution Day Celebration by NSS                                                  | 70-71    |
| 5       | Gender Equity – Essay Writing Competition by WDC                                                    | 73-81    |
| 6       | Gender Equity – Debate Competition by WDC                                                           | 83-88    |
| 7       | Gender Equity – Poster Making Competition by WDC                                                    | 90-108   |
| 8       | Environmental Sustainability – Green Audit and Solar Panels                                         | 110-133  |
| 9       | Human Values – Certificate course on Sree Narayana Guru<br>Teaching – Moral Values                  | 135-154  |