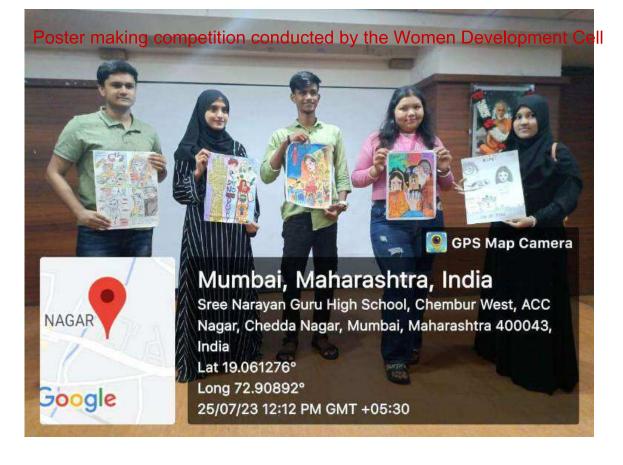

### TABLE OF CONTENT

| Sr. No. | Cross-Cutting Issues                                                                                | Page No. |
|---------|-----------------------------------------------------------------------------------------------------|----------|
| 1       | Professional Ethics - Certificate Course in Business Ethics                                         | 4-42     |
| 2       | Professional Ethics - Session on "Sahi se Business - An<br>Introductory Session on Business Ethics" | 44-52    |
| 3       | Professional Ethics - Seminar on "Career Counselling and Soft<br>Skills"                            | 54-68    |
| 4       | Human Rights - Constitution Day Celebration by NSS                                                  | 70-71    |
| 5       | Gender Equity – Essay Writing Competition by WDC                                                    | 73-81    |
| 6       | Gender Equity – Debate Competition by WDC                                                           | 83-88    |
| 7       | Gender Equity – Poster Making Competition by WDC                                                    | 90-108   |
| 8       | Environmental Sustainability – Green Audit and Solar Panels                                         | 110-133  |
| 9       | Human Values – Certificate course on Sree Narayana Guru<br>Teaching – Moral Values                  | 135-154  |