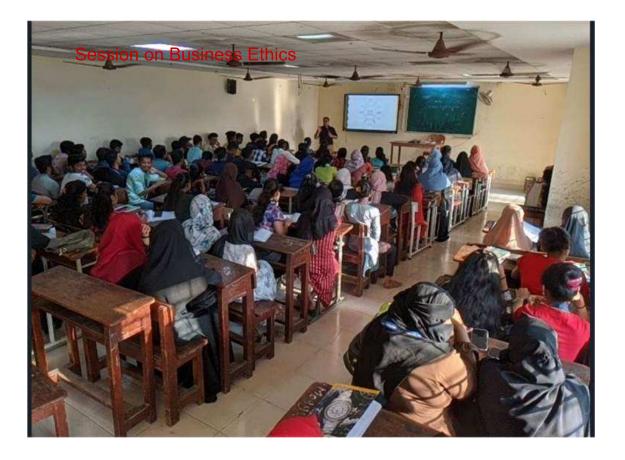

#### **Certificate Course in Business Ethics**

The Department of Commerce is going to start a Certificate Course in Business Ethics. The certificate course aims to provide comprehensive understanding of ethical principles and practices within business environment.