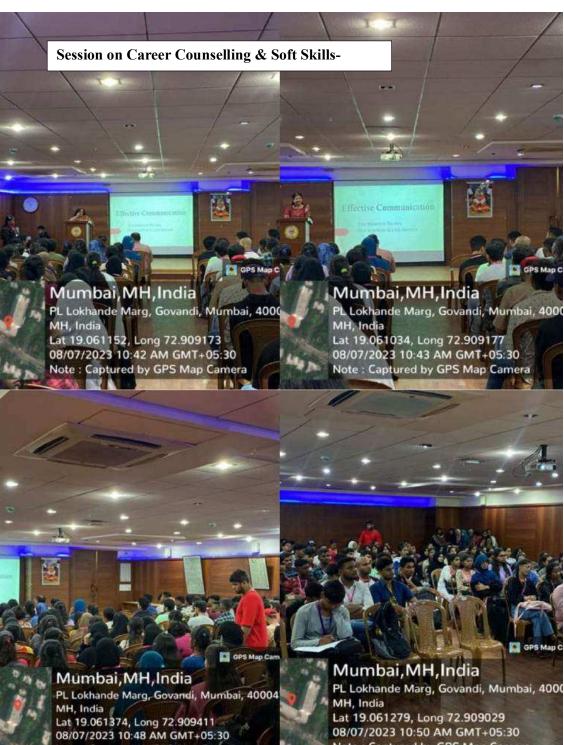

LLEGEOF COMMERCE P. L. LOKHANDE MARG, CHEMBUR, MUMBAI – 400089

### CAREER COUNSELLING & SKILL DEVELOPMENT COMMITTEE AND COMPETITIVE EXAMS COMMITTEE

IN ASSOCIATION WITH 'IQAC' ORGANISES A SESSION ON

# CAREER COUNSELLING AND SOFT Skills

ON MONDAY 7TH AUGUST, 2023 VENUE & TIME 1ST FLOOR, SEMINAR HALL FROM: 10:30 A.M. ONWARDS

Register yourse

https://forms.gle/VxuiDN1fipwH3R7G9

SCAN IT

#### SREE NARAYANA GURU COLLEGE OF COMMERCE

#### P. L. LOKHANDE MARG, CHEMBUR, MUMBAI – 400089

### Session on Career Counselling & Soft Skills-Resume Building and Mock Interview Skills

### by Career Counselling & Skill Development Committee

### and Competitive Exams Committee

Date – 7<sup>th</sup> August, 2023.

Venue-Seminar Hall – 1st floor, new building.

Timings- 10:30 am to 11:30 am.













Note : Captured by GPS Map Camera

Note : Captured by GPS Map Camera



# SREE NARAYANA GURU COLLEGE OF COMMERCE

**1.3.1 Integration of Cross-Cutting Issues** 

### ACADEMIC YEAR

2023-24

This document contains records of Constitution Day Celebration by NSS.

### SREE NARAYANA GURU COLLEGE OF COMMERCE NSS DEPARTMENT CONSTITUTION DAY CELEBRATION

#### Date: 26-11-2023

#### Introduction:

The Constitution Day Celebration organized by the National Service Scheme (NSS) on 26-11-2023 aimed to commemorate the adoption of the Indian Constitution and uphold the principles of democracy, justice, and equality enshrined therein.

#### Activities:

The event featured various activities, including discussions, debates, and educational sessions focused on the significance of the Indian Constitution