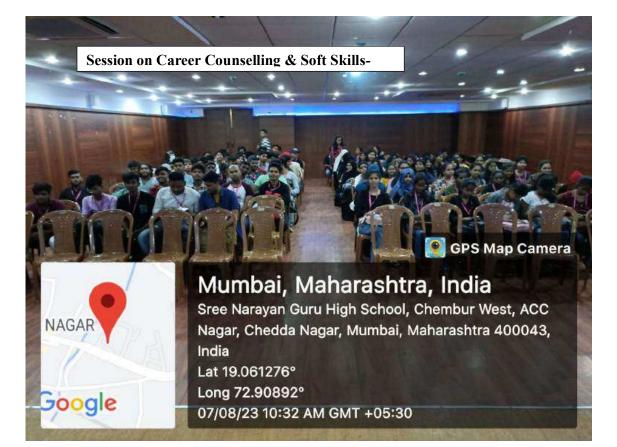

COLLEGEOF COMMERCE P. L. LOKHANDE MARG, CHEMBUR, MUMBAI – 400089

### CAREER COUNSELLING & SKILL DEVELOPMENT COMMITTEE AND COMPETITIVE EXAMS COMMITTEE

IN ASSOCIATION WITH 'IQAC' ORGANISES A SESSION ON

# CAREER COUNSELLING AND SOFT Skills

ON MONDAY 7TH AUGUST, 2023 VENUE & TIME 1ST FLOOR, SEMINAR HALL FROM: 10:30 A.M. ONWARDS

Register yourse

https://forms.gle/VxuiDN1fipwH3R7G9

SCAN IT

#### SREE NARAYANA GURU COLLEGE OF COMMERCE

#### P. L. LOKHANDE MARG, CHEMBUR, MUMBAI – 400089

### Session on Career Counselling & Soft Skills-Resume Building and Mock Interview Skills

### by Career Counselling & Skill Development Committee

### and Competitive Exams Committee

Date – 7<sup>th</sup> August, 2023.

Venue-Seminar Hall – 1st floor, new building.

Timings- 10:30 am to 11:30 am.













Note : Captured by GPS Map Camera

Note : Captured by GPS Map Camera



# SREE NARAYANA GURU COLLEGE OF COMMERCE

**1.3.1 Integration of Cross-Cutting Issues** 

### ACADEMIC YEAR

2023-24

This document contains records of Constitution Day Celebration by NSS.

### SREE NARAYANA GURU COLLEGE OF COMMERCE NSS DEPARTMENT CONSTITUTION DAY CELEBRATION

#### Date: 26-11-2023

#### Introduction:

The Constitution Day Celebration organized by the National Service Scheme (NSS) on 26-11-2023 aimed to commemorate the adoption of the Indian Constitution and uphold the principles of democracy, justice, and equality enshrined therein.

#### Activities:

The event featured various activities, including discussions, debates, and educational sessions focused on the significance of the Indian Constituti