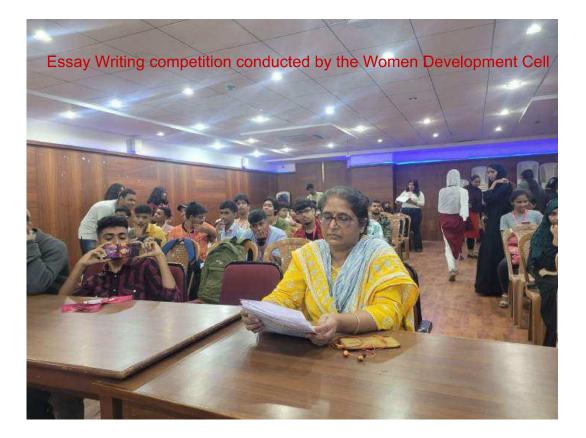

### TABLE OF CONTENT

| Sr. No. | Cross-Cutting Issues                                                                                | Page No. |
|---------|-----------------------------------------------------------------------------------------------------|----------|
| 1       | Professional Ethics - Certificate Course in Business Ethics                                         | 4-42     |
| 2       | Professional Ethics - Session on "Sahi se Business - An<br>Introductory Session on Business Ethics" | 44-52    |
| 3       | Professional Ethics - Seminar on "Career Counselling and Soft<br>Skills"                            | 54-68    |
| 4       | Human Rights - Constitution Day Celebration by NSS                                                  | 70-71    |
| 5       | Gender Equity – Essay Writing Competition by WDC                                                    | 73-81    |
| 6       | Gender Equity – Debate Competition by WDC                                                           | 83-88    |
| 7       | Gender Equity – Poster Making Competition by WDC                                                    | 90-108   |
| 8       | Environmental Sustainability – Green Audit and Solar Panels                                         | 110-133  |
| 9       | Human Values – Certificate course on Sree Narayana Guru<br>Teaching – Moral Values                  | 135-154  |