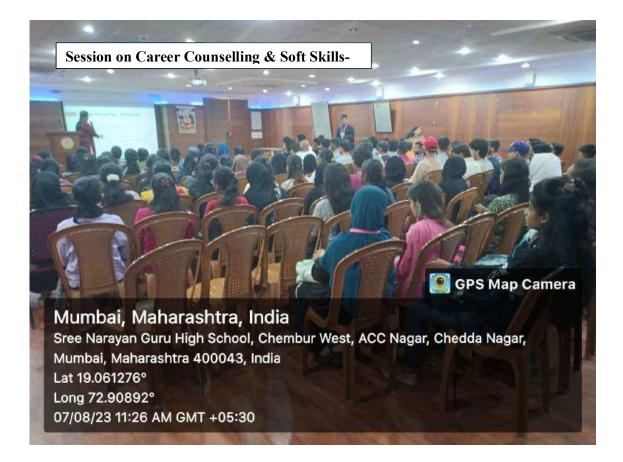

GURU COLLEGEOF COMMERCE P. L. LOKHANDE MARG, CHEMBUR, MUMBAI – 400089

### CAREER COUNSELLING & SKILL DEVELOPMENT COMMITTEE AND COMPETITIVE EXAMS COMMITTEE

IN ASSOCIATION WITH 'IQAC' ORGANISES A SESSION ON

# CAREER COUNSELLING AND SOFT Skills

ON MONDAY 7TH AUGUST, 2023 VENUE & TIME 1ST FLOOR, SEMINAR HALL FROM: 10:30 A.M. ONWARDS

Register yourse

https://forms.gle/VxuiDN1fipwH3R7G9

SCAN IT

#### SREE NARAYANA GURU COLLEGE OF COMMERCE

#### P. L. LOKHANDE MARG, CHEMBUR, MUMBAI – 400089

### Session on Career Counselling & Soft Skills-Resume Building and Mock Interview Skills

### by Career Counselling & Skill Development Committee

### and Competitive Exams Committee

Date – 7<sup>th</sup> August, 2023.

Venue-Seminar Hall – 1st floor, new building.

Timings- 10:30 am to 11:30 am.













Note : Captured by GPS Map Camera

Note : Captured by GPS Map Camera



# SREE NARAYANA GURU COLLEGE OF COMMERCE

**1.3.1 Integration of Cross-Cutting Issues** 

### ACADEMIC YEAR

2023-24

This document contains records of Constitution Day Celebration by NSS.

### SREE NARAYANA GURU COLLEGE OF COMMERCE NSS DEPARTMENT CONSTITUTION DAY CELEBRATION

#### Date: 26-11-2023

#### Introduction:

The Constitution Day Celebration organized by the National Service Scheme (NSS) on 26-11-2023 aimed to commemorate the adoption of the Indian Constitution and uphold the principles of democracy, justice, and equality enshrined therein.

#### Activities:

The event featured various activities, including discussions, debates, and educational sessions focused on the significance of the Indian Cons