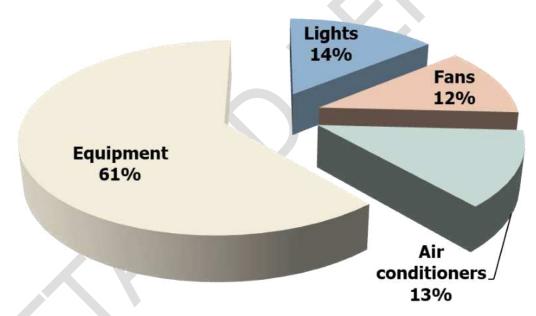

,90,826 | 18,82,170 |

 Table 5: Details of the electrical consumption



# 5.4 Calculated Electrical Consumption as per inventory

The electricity bills provide actual consumption data. The following is the calculated consumption. It is done to understand the percentage of energy usage in the premises by various applications. It is based on the inventory collected and interviews with the staff.

The additional data such as wattage is taken from market research. In terms of electrical consumption, the main sources are lights, fans, air conditioner, and equipment. The inventory and data collection for sources of energy consumed in the premise in summarised in the following sections.

The following documentation is based on the consumption practice of the premises on a regular working day.



#### Figure 1: Summary of the calculated electrical consumption as per inventory

The above graph shows that equipment consume 61% whereas the lights consume 14% while air conditioners fans consume 13% and the fans consume 12% of the total calculated electrical energy.



# 5.5 Fans

#### 5.5.1 Types of fans based on the numbers

There are a total of **313 fans** on the premises as follows:

| S. No. | Туре              | Nos. |  |
|--------|-------------------|------|--|
| 1      | Exhaust fans      | 12   |  |
| 2      | Wall mounted fans | 18   |  |
| 3      | Ceiling fans      | 283  |  |

#### 5.5.2 Types of fans based on the power consumption

Exhaust fans 3% 4% Ceiling fans 93%

The energy consumption of fans is **15,571 kWh** of the energy.

#### Figure 2: Types of fans based on