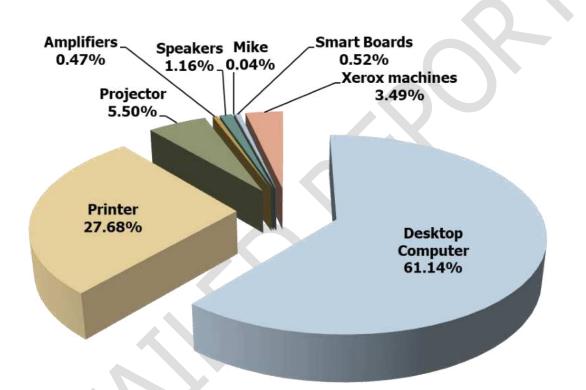

ed on the numbers

There are 23 air conditioners on the entire premises.

#### 5.7.2 Building-wise consumption analysis

The energy consumption of air conditioners is **16,935 kWh** of energy.

#### 5.7.3 About the replacement of current air conditioners

- The current air conditioners are well maintained.
- Though there is not an immediate requirement for replacement.
- Whenever the Institute undergoes redevelopment there can be provisions for replacement with energy-efficient appliances or new air conditioners that require less power consumption.



# 5.8 Equipment

#### 5.8.1 Types of Equipment

There are **302 nos. of equipment** in the Educational sector.

#### 5.8.2 Types of equipment as per their energy contribution

The energy consumption of equipment is **81,721 kWh** of energy.



Figure 3: Energy consumed by types of equipment in the educational sector based on the usage study

The above summary shows that the **desktop computer consumes more energy at 61.14%** while the **printer consumes 27.68%** whereas the **projector consumes 5.50%** and the **Xerox machine consumes 3.49%** these are the maximum consumers as compared to other equipment.



# 6. Suggestion

### 6.1 Section-wise suggestions

The following suggestions are to be considered as a *first priority* for implementation. These **should be executed within the next 2.5 years from the date of the Report submission.** The Institute can execute a plan after discussion with Project Head.

### 6.1.1 Electromechanical systems - Electrical and Lighting Section 1 - Non-LED lights

The current light analysis show