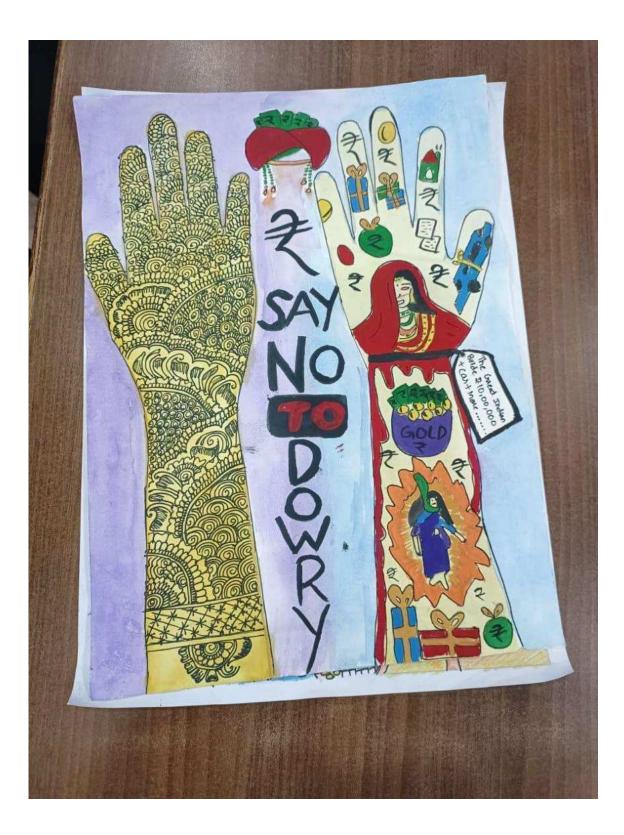

Of Commerce, Shree Narayan Guru College Of Commerce, Chembur West, ACC Nagar, Chedda Nagar, Mumbai, Maharashtra

Lat 19.061428° Long 72.908997° 25/07/23 11:40 AM GMT +05:30 Poster making competition conducted by the Women Development Cell

# GPS Map Camera

### Mumbai, Maharashtra, India

1

Shree Narayan Guru College Of Commerce, Shree Narayan Guru College Of Commerce, Chembur West, ACC Nagar, Chedda Nagar, Mumbai, Maharashtra 400043, India Lat 19.061428° Long 72.908997°

25/07/23 11:43 AM GMT +05:30

Google



Poster making competition conducted by the Women Development Cell



# Mumbai, Maharashtra, India

💽 GPS Map Camera

Sree Narayan Guru High School, Chembur West, ACC Nagar, Chedda Nagar, Mumbai, Maharashtra 400043, India Lat 19.061276° Long 72.90892° 25/07/23 12:11 PM GMT +05:30





# SREE NARAYANA GURU COLLEGE OF COMMERCE

**Integration of Cross-Cutting Issues** 

ACADEMIC YEAR

2023-24

This document contains records of Green Audit and Solar Panel.

# Sustainability study

Sree Narayana Guru College of Commerce

P. L. Lokhande Marg, Chembur (West), Mumbai - 400089, Maharashtra, India

#### Studied in the capacity of

Accredited and Certified Green Building Professional



Website: https://thegreenviosolutions.co.in/ Email: greenviosolutions@gmail.com Valid till August 2024

- 2023 -8 2022 STUDY PERIOD (TWO YEARS) 202

### **On-site investigation and physical verification**

Evidence of visit on Saturday, 15 July 2023

|                                                                           | Site visit of external audit team