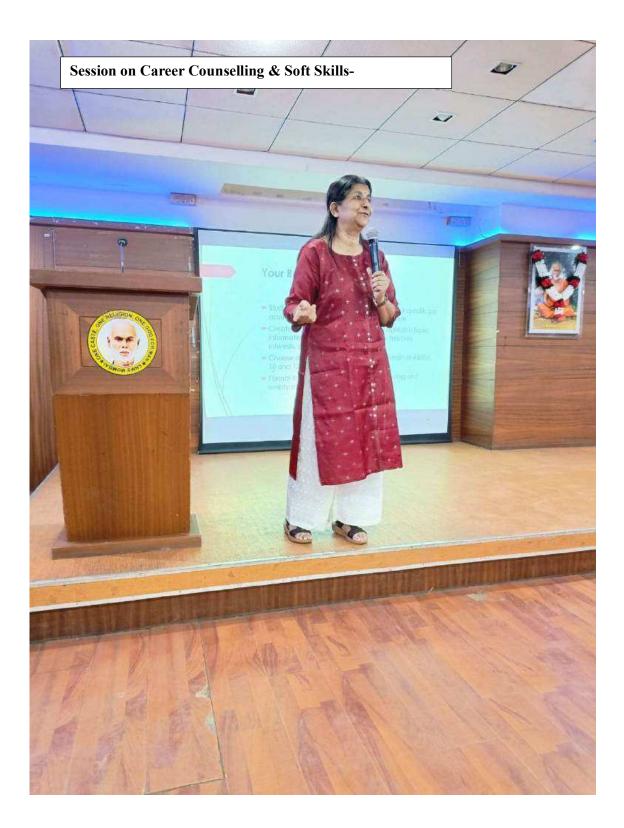

URU COLLEGEOF COMMERCE P. L. LOKHANDE MARG, CHEMBUR, MUMBAI – 400089

### CAREER COUNSELLING & SKILL DEVELOPMENT COMMITTEE AND COMPETITIVE EXAMS COMMITTEE

IN ASSOCIATION WITH 'IQAC' ORGANISES A SESSION ON

# CAREER COUNSELLING AND SOFT Skills

ON MONDAY 7TH AUGUST, 2023 VENUE & TIME 1ST FLOOR, SEMINAR HALL FROM: 10:30 A.M. ONWARDS

Register yourse

https://forms.gle/VxuiDN1fipwH3R7G9

SCAN IT

#### SREE NARAYANA GURU COLLEGE OF COMMERCE

#### P. L. LOKHANDE MARG, CHEMBUR, MUMBAI – 400089

### Session on Career Counselling & Soft Skills-Resume Building and Mock Interview Skills

### by Career Counselling & Skill Development Committee

### and Competitive Exams Committee

Date – 7<sup>th</sup> August, 2023.

Venue-Seminar Hall – 1st floor, new building.

Timings- 10:30 am to 11:30 am.













Note : Captured by GPS Map Camera

Note : Captured by GPS Map Camera



# SREE NARAYANA GURU COLLEGE OF COMMERCE

**1.3.1 Integration of Cross-Cutting Issues** 

### ACADEMIC YEAR

2023-24

This document contains records of Constitution Day Celebration by NSS.

### SREE NARAYANA GURU COLLEGE OF COMMERCE NSS DEPARTMENT CONSTITUTION DAY CELEBRATION

#### Date: 26-11-2023

#### Introduction:

The Constitution Day Celebration organized by the National Service Scheme (NSS) on 26-11-2023 aimed to commemorate the adoption of the Indian Constitution and uphold the principles of democracy, justice, and equality enshrined therein.

#### Activities:

The event featured various activities, including discussions, debates, and educational sessions focused on the significance of the Indian Consti