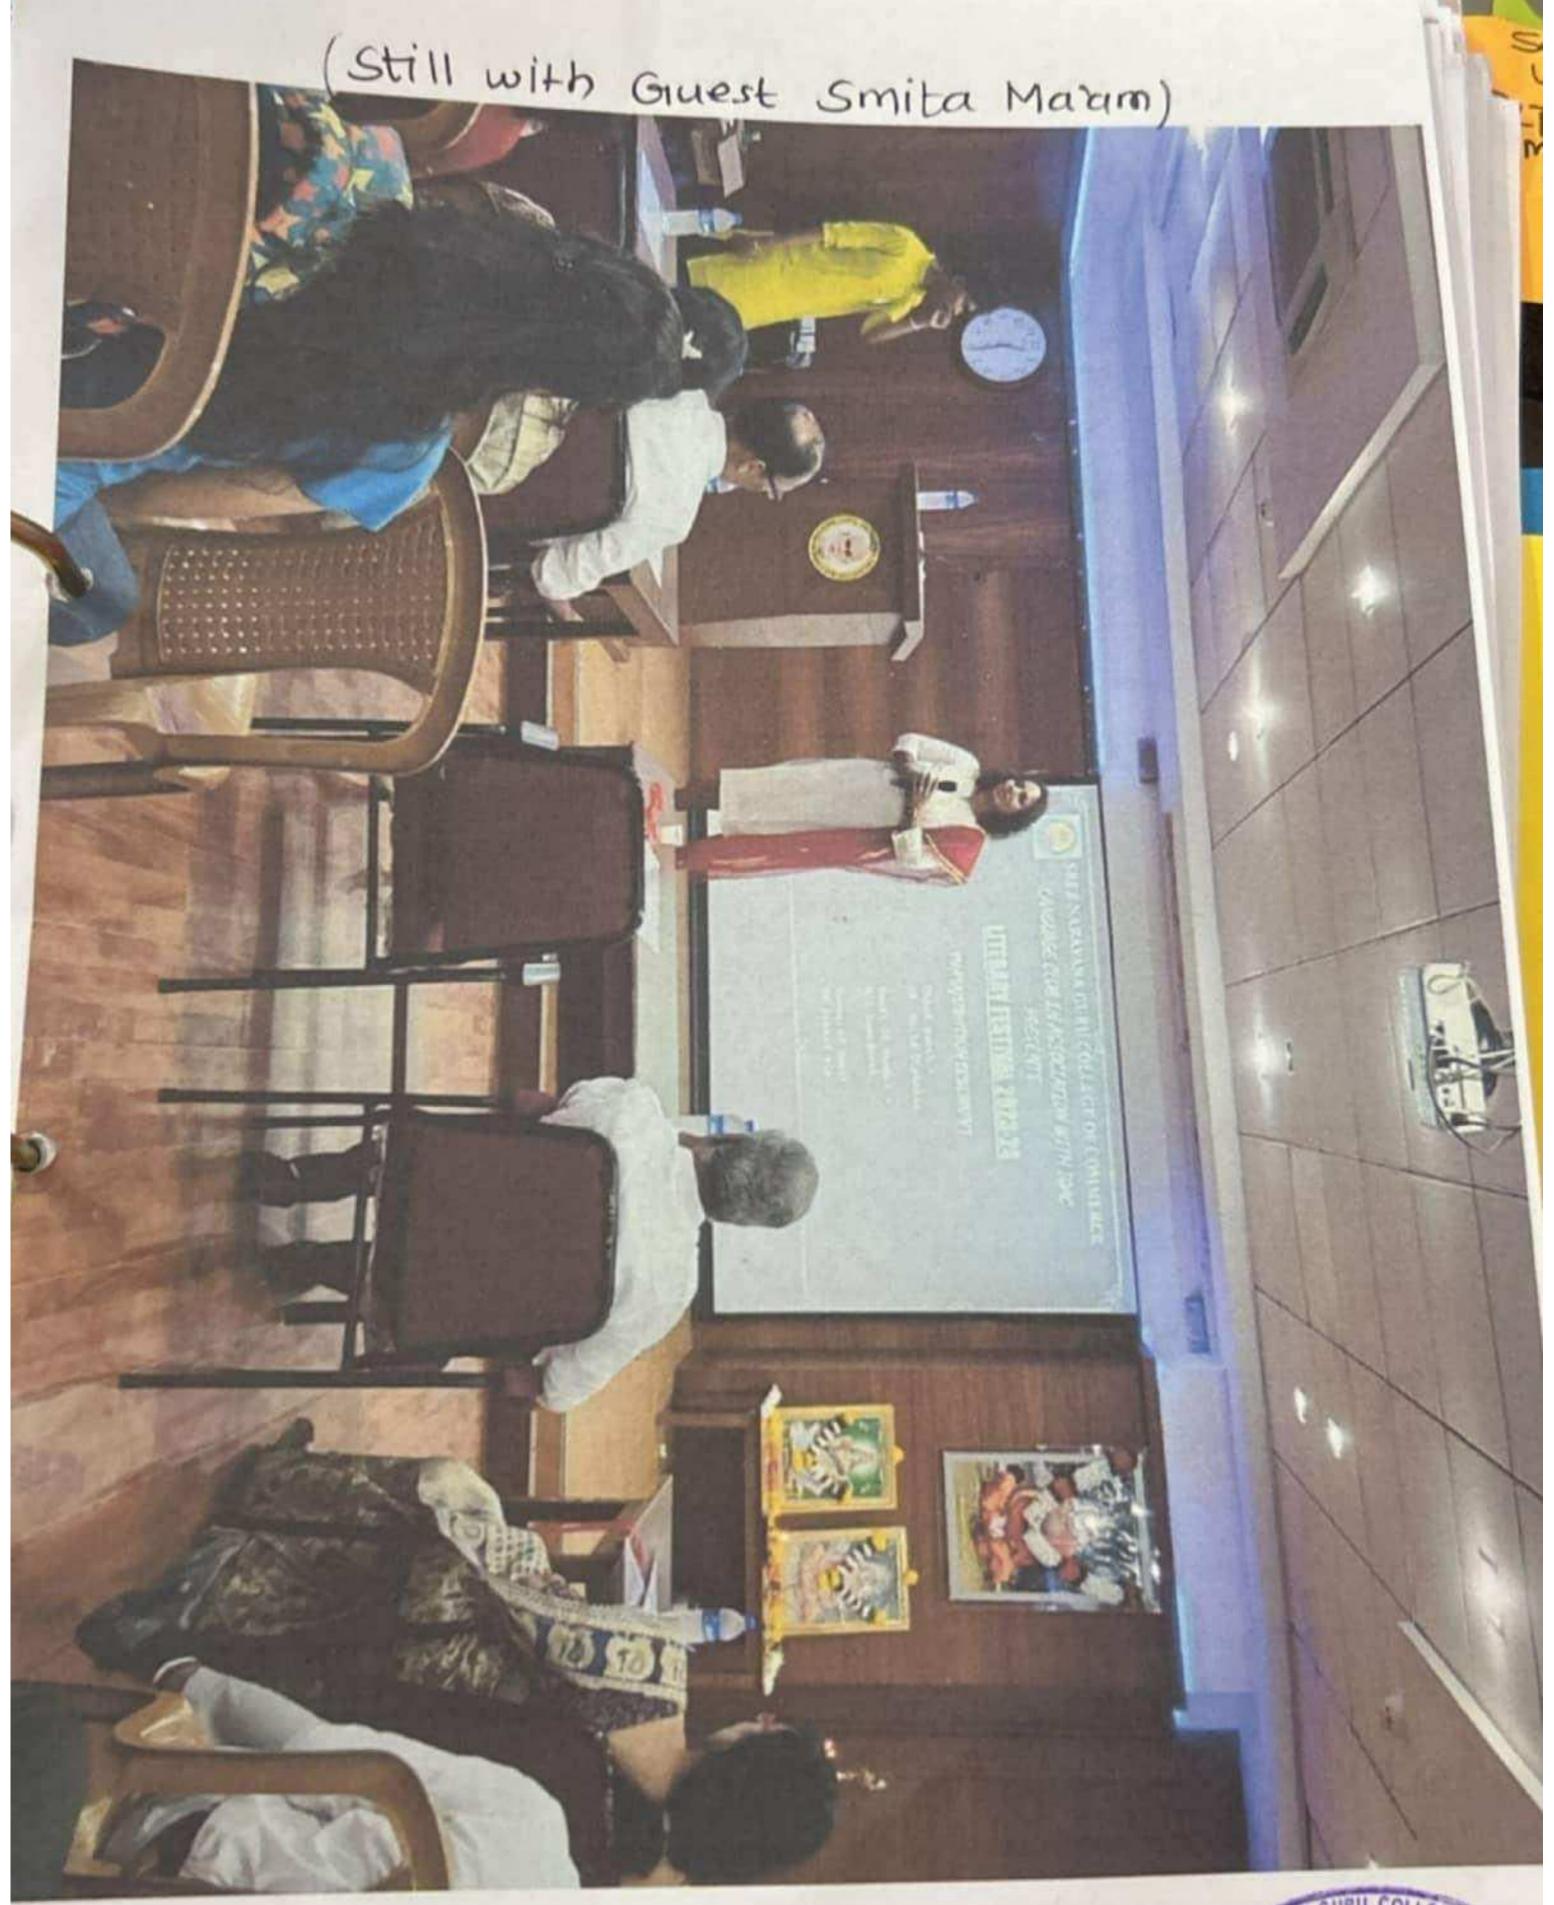

P.L. LOKHANDE MARG, CHEMBUR, MUMBAI – 400089

Report

Session Of: Youth & Life [Literary Festival – Inauguration Day ] Date: 29th January, 2024 Conducted

By: Dr. Smita Dipankar - Life Coach, Author, Podcast Host

Venue : Seminar Hall

Timing: 12.45 pm to 2 pm

Incharge: Mrs. Beena Pandey

Teachers: Miss. Nikita Sreekumar

Miss. Jaishna Krishnan Kutty

Miss. Sonika

The Language Club in Association with IQAC organised "Literary Festival" from 29th January, 2024 to 31st January, 2024. The "Inauguration Ceremony" started with -Lighting of Lamp, Prayer, Dance performance by Riya More and Music rendition by Sagar Singh.

Chief Guest of the Festival Dr. Smita Dipankar is a MBBS doctor, first and only Teen Life Coach of India, Author, Podcast Host of The Simplifying Teenage Podcast, Founder and Co-founder and

Newspaper was published by the dignitaries - Chief Guest Dr. Smita Dipankar, General Secretary SNMS Shri O. K. Prasad, Principal Dr. Ravindran Karathadi, Vice Principal Dr. Jayashree V and Vice Principal S. Hinduja.

Dr. Smita Dipankar as Chief guest interacted with students and made them play games through which they were taught to think, manifest and achieve their dreams. Students also came up with their doubts and apprehension and it was a lively session. The session culminated with total 60 attendees having an insight about how to face the challenges in life and surmount it successfully.