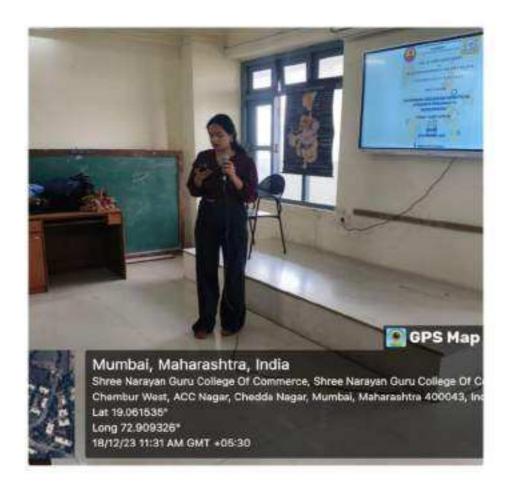

P. L. Lokhande Marg.

Chembur, Mumbai 400 08

Resource Person Addressing the students on the Session on Life Skills, Corporate Culture and Happiness Index

(LINGUISTIC MINORITY INSTITUTION)

RE-ACCREDITED BY NAAC (GRADE-'B'-CGPA 2.45) [2019-2024] AFFILIATED TO UNIVERSITY OF MUMBAI & RECOGNISED BY UGC-u/s 2(f)&12B