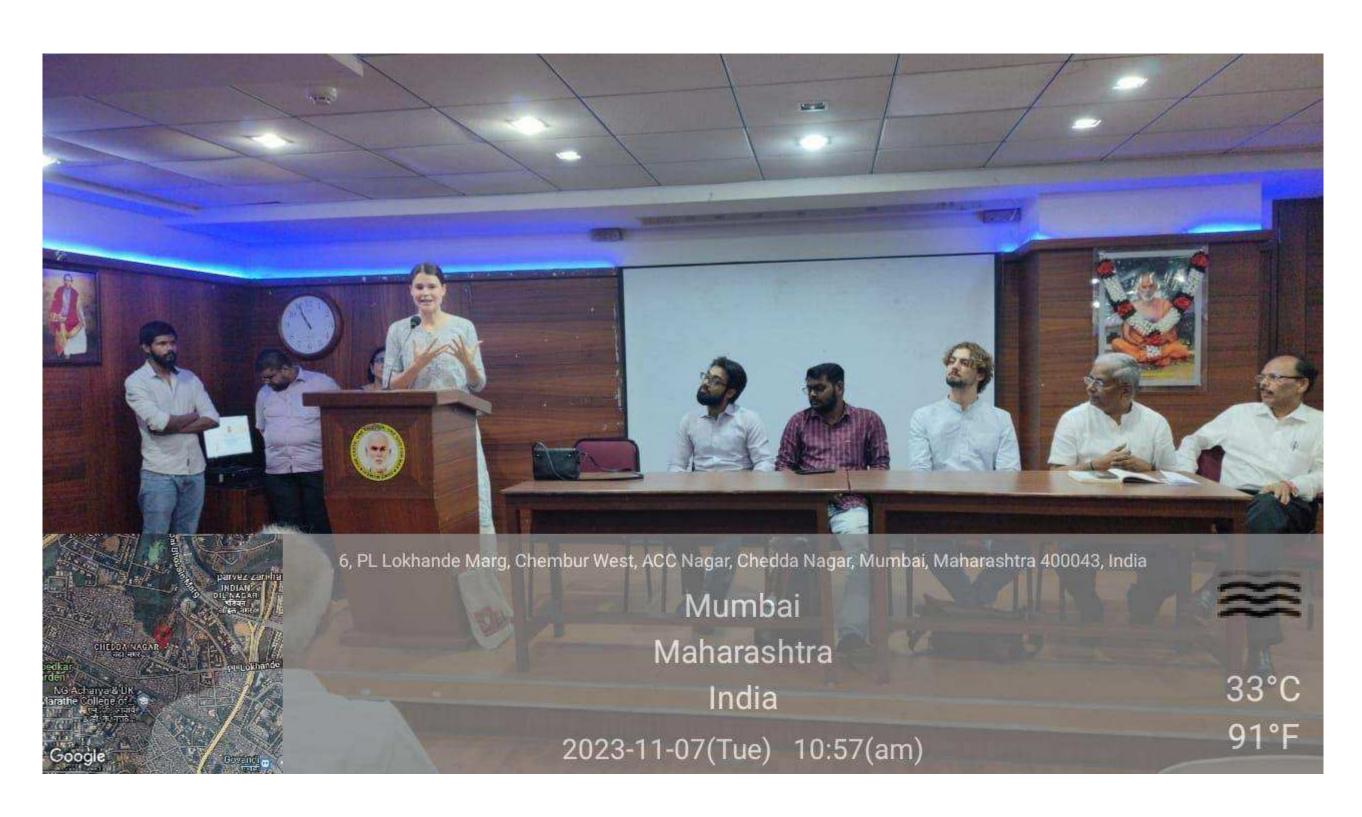

## SREE NARAYANA GURU COLLEGE OF COMMERCE P. L. LOKHANDE MARG, CHEMBUR, MUMBAI – 400089

Report on the "Life Skills, Corporate Culture and Happiness Index" conducted by Department Of Commerce of SNGC

Date - 07th . November, 2023

Venue: Seminar Hall - 1st Floor

Timing: 11:00 am - 1:00 pm

A recent session organised by the Department Of Commerce aimed at equipping students with essential life skills, insights into corporate culture, and strategies to enhance their overall happiness index proved to be a transformative experience. The session sought to bridge the gap between academic knowledge and real-world application, empowering students to navigate the challenges of both their academic journey and future professional endeavours.

P. L. Lokhande Marg.

Chembur, Mumbai 400 08

Resource Person Addressing the students on the Session on Life Skills, Corporate Culture and Happiness Index

(LINGUISTIC MINORITY INSTITUTION)

RE-ACCREDITED BY NAAC (GRADE-'B'-CGPA 2.45) [2019-2024] AFFILIATED TO UNIVERSITY OF MUMBAI & RECOGNISED BY UGC-u/s 2(f)&12B