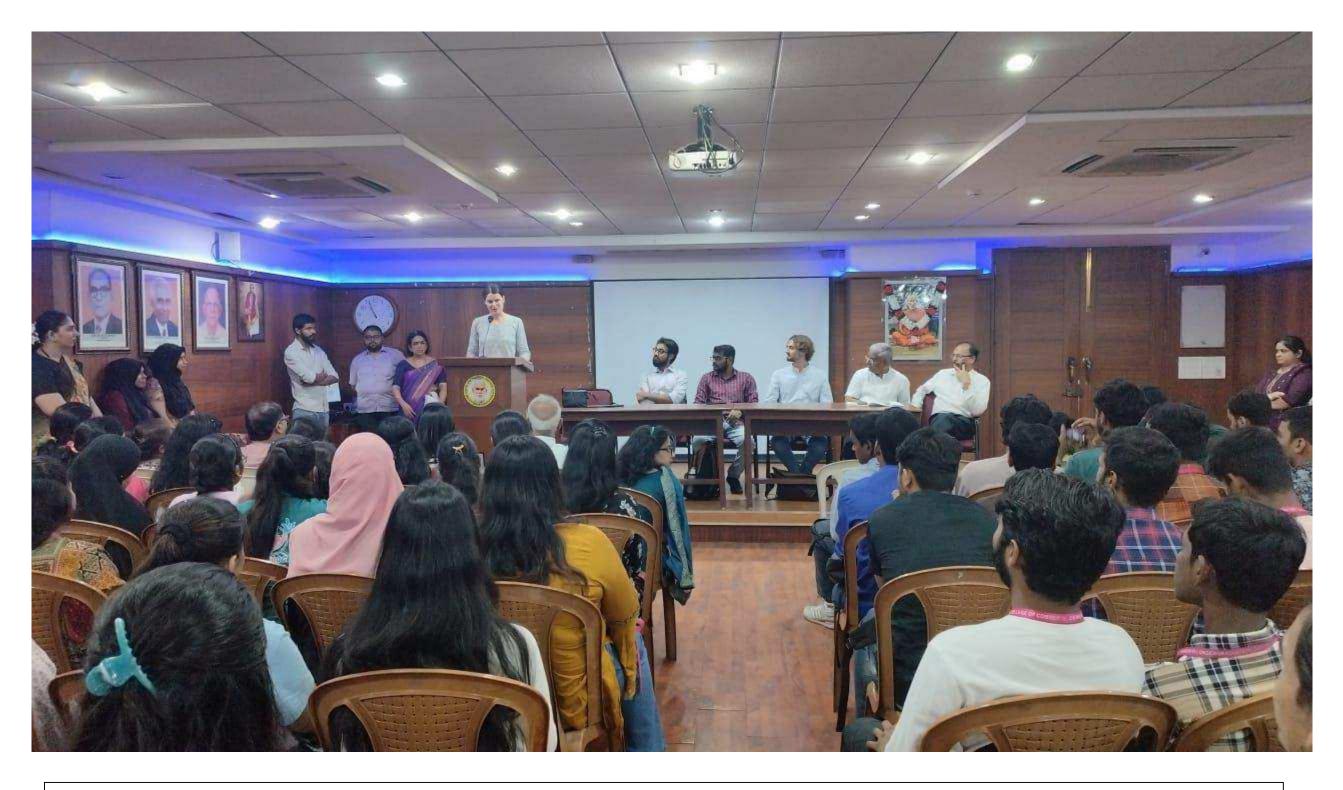

## SREE NARAYANA GURU COLLEGE OF COMMERCE P. L. LOKHANDE MARG, CHEMBUR, MUMBAI – 400089

Report on the "Life Skills, Corporate Culture and Happiness Index" conducted by Department Of Commerce of SNGC

Date - 07th . November, 2023

Venue: Seminar Hall - 1st Floor

Timing: 11:00 am - 1:00 pm

A recent session organised by the Department Of Commerce aimed at equipping students with essential life skills, insights into corporate culture, and strategies to enhance their overall happiness index proved to be a transformative experience. The session sought to bridge the gap between academic knowledge and real-world application, empowering students to navigate the challenges of both their academic journey and future professional endeavours.

P. L. Lokhande Marg.

Chembur, Mumbai 400 08

Resource Person Addressing the students on the Session on Life Skills, Corporate Culture and Happiness Index

(LINGUISTIC MINORITY INSTITUTION)

RE-ACCREDITED BY NAAC (GRADE-'B'-CGPA 2.45) [2019-2024] AFFILIATED TO UNIVERSITY OF MUMBAI & RECOGNISED BY UGC-u/s 2(f)&12B