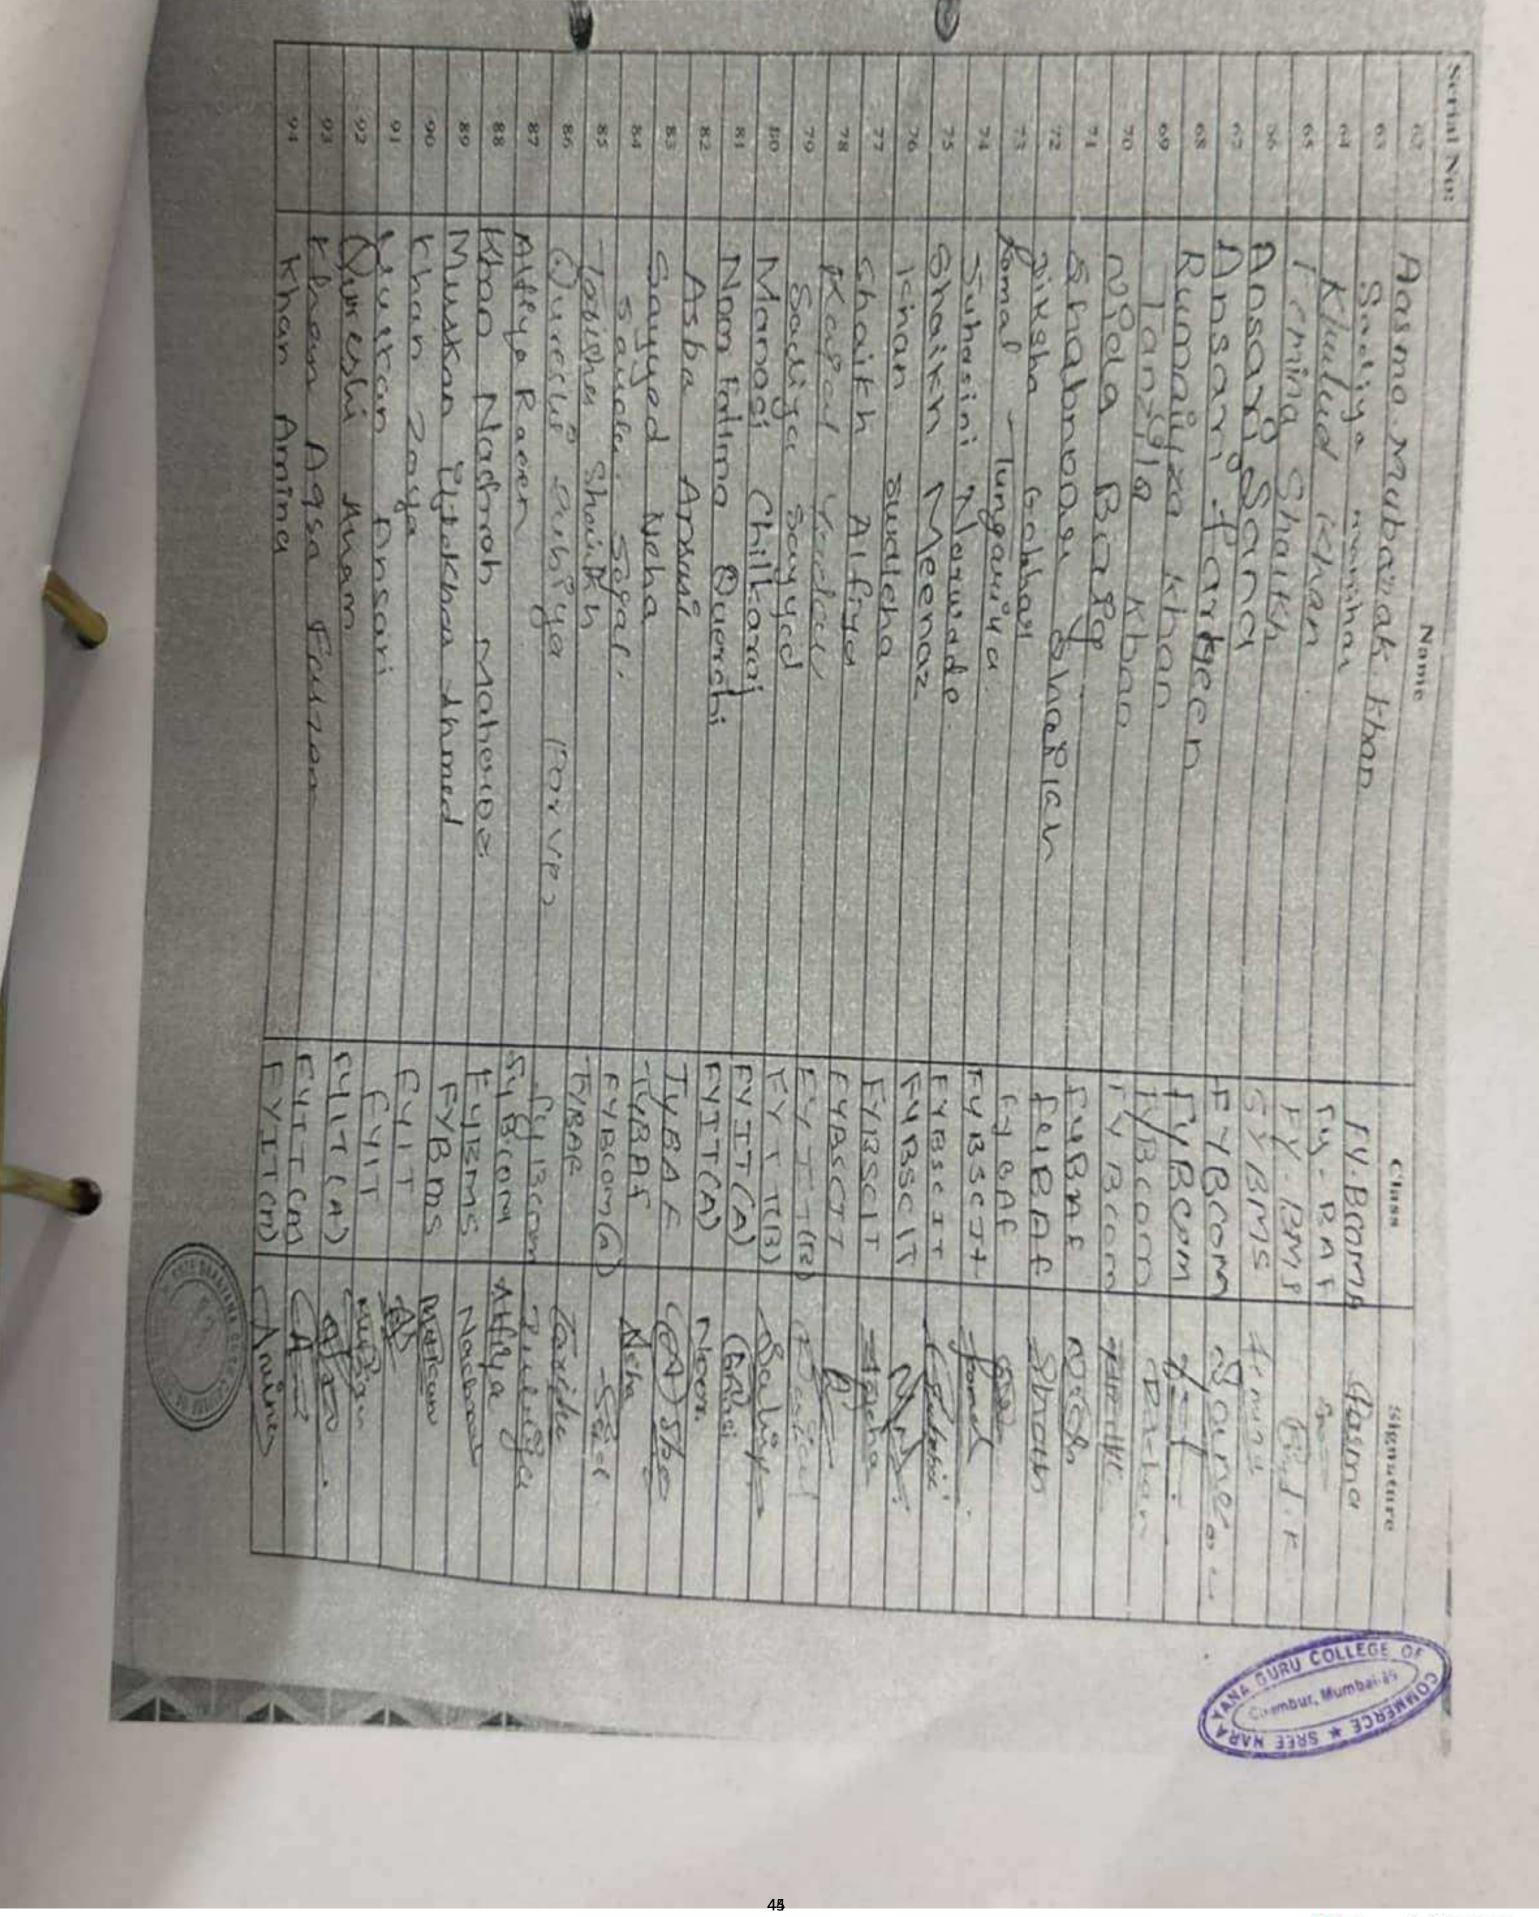

| Serial No: | Name                                                                      | Class            | Signature        |
|------------|---------------------------------------------------------------------------|------------------|------------------|
| 62         | Monista Munaf Temrikar-<br>Mitali Mudaliyay<br>SHATKH ALDSHER MOND MUMTAS | SYBANS           | Pusterti<br>Blum |
| 63         | Mitali Mudaliyay                                                          | SY.B.MS<br>SUBMS | Rusterli         |
| 64         | SHATKH ALDSHRA MOHD MUMTAS                                                | SYBEMS           | 1 Sallinn        |
|            | HASHMI MISBA MOHO ALTAB                                                   | SYBMS            | auros            |
| 66         |                                                                           |                  |                  |
| 68         |                                                                           |                  |                  |
| 69         |                                                                           |                  |                  |
| 70         |                                                                           |                  |                  |
| 71         |                                                                           |                  |                  |
| 72         |                                                                           |                  |                  |
| 73         |                                                                           |                  |                  |
| 74         |                                                                           |                  |                  |
| 75         |                                                                           |                  |                  |
| 76         |                                                                           |                  |                  |
| 77         |                                                                           |                  |                  |
| 78         |                                                                           |                  |                  |
| 79         |                                                                           |                  |                  |
| 80         |                                                                           |                  |                  |
|            |                                                                           |                  |                  |
| 81         |                                                                           |                  |                  |
| 82         |                                                                           |                  |                  |
| 83         |                                                                           |                  |                  |
| 84         |                                                                           |                  |                  |
| 85         |                                                                           |                  |                  |
| 86         |                                                                           |                  |                  |
| 87         |                                                                           |                  |                  |
| 88         |                                                                           |                  |                  |
| 89         |                                                                           |                  |                  |
|            |                                                                           |                  |                  |
| 90         |                                                                           |                  |                  |
| 91         |                                                                           |                  |                  |
| 92         |                                                                           |                  |                  |
| 93         |                                                                           |                  | COL              |
| 14         |                                                                           |                  | Ser Charles      |