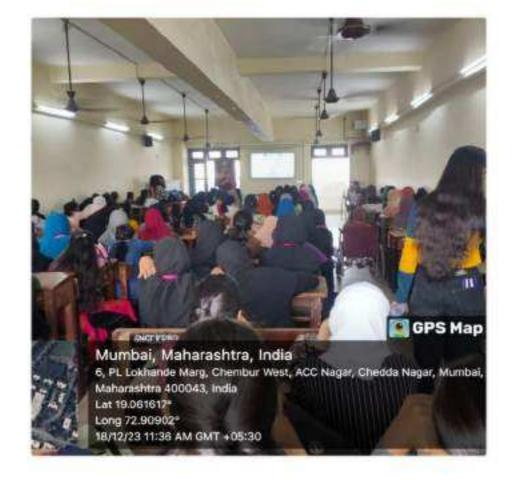

## SREE NARAYANA GURU COLLEGE OF COMMERCE P. L. LOKHANDE MARG, CHEMBUR, MUMBAI – 400089

Report on the "Life Skills, Corporate Culture and Happiness Index" conducted by Department Of Commerce of SNGC

Date - 07th . November, 2023

Venue: Seminar Hall - 1st Floor

Timing: 11:00 am - 1:00 pm

A recent session organised by the Department Of Commerce aimed at equipping students with essential life skills, insights into corporate culture, and strategies to enhance their overall happiness index proved to be a transformative experience. The session sought to bridge the gap between academic knowledge and real-world application, empowering students to navigate the challenges of both their academic journey and future professional endeavours.

**Total Students Benefited: - 198 Students** 

Report Prepared By :-

Mr. Yash Surve

House

Ms . Nikita Sreekumar

Principal

Stree Narrouse Guru

College of Commerce